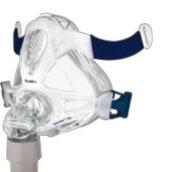

### The unobtrusive alternative

It may be called a full face mask, but it certainly doesn't look like one! Compared to conventional full face masks, Quattro FX is light and unobtrusive, giving you an effective alternative, and a sense of freedom, in full face therapy.

### Support and freedom

Quattro FX provides the perfect balance of stability and flexibility. The contoured headgear design stabilises the mask on your face, and the Spring Air™ cushion is soft, comfortable and secures your seal even if you move around in your sleep.

### A mask you'll feel good about

Being on therapy doesn't mean losing your sense of self. Even though it's a full face mask, Quattro FX starts mid-way on the nasal bridge, giving you a clear line of sight and a feeling of openness. So you'll enjoy a good night's sleep and wake up to a new day with a renewed outlook on your mask and your health.