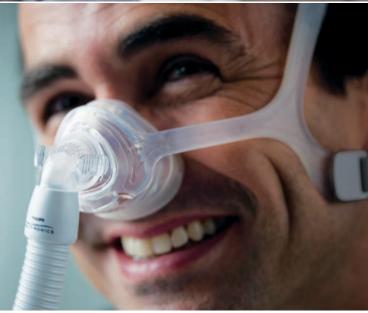

Our unique tip-of-thenose cushion is designed to sit below the nose bridge for a minimal contact experience and superior seal

Patients said they had a **better quality of sleep** with Wisp over the leading pillows and nasal masks

Compact design comfortably fits more than 98% of patients