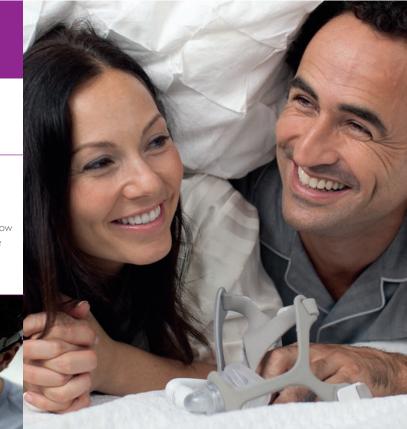

## $7 \ out \ of \ 10 \ patients$ found the Wisp fitted better and was more comfortable than their existing nasal mask\*

\*Philips patient evaluation trials – Wisp vs. leading competitor nasal and pillows masks

Our unique tip-of-thenose cushion is designed to sit below the nose bridge for a minimal contact experience and superior seal

Patients said they had a **better quality of sleep** with Wisp over the leading pillows and nasal masks